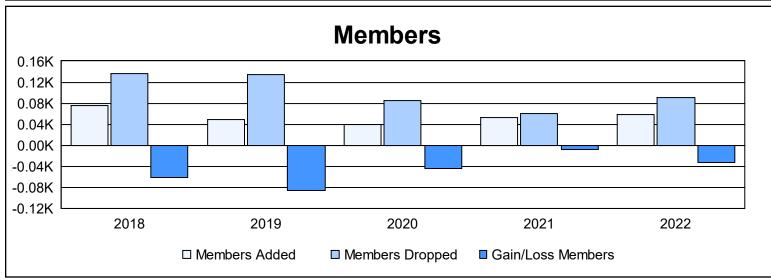

District 14 E

As of June 2022 Cumulative

| Year      | New<br>Clubs | Dropped<br>Clubs | Gain/<br>Loss<br>Clubs | New<br>Members | Charter<br>Members | Reinstate<br>Members | Transfer<br>Members | Total<br>Member<br>Added | Total<br>Members<br>Dropped | Gain/<br>Loss<br>Members |
|-----------|--------------|------------------|------------------------|----------------|--------------------|----------------------|---------------------|--------------------------|-----------------------------|--------------------------|
| 2017-2018 | 0            | 0                | 0                      | 66             | 2                  | 4                    | 3                   | 75                       | 136                         | -61                      |
| 2018-2019 | 0            | 1                | -1                     | 44             | 0                  | 3                    | 2                   | 49                       | 135                         | -86                      |
| 2019-2020 | 0            | 0                | 0                      | 39             | 0                  | 1                    | 0                   | 40                       | 85                          | -45                      |
| 2020-2021 | 0            | 0                | 0                      | 51             | 0                  | 1                    | 1                   | 53                       | 61                          | -8                       |
| 2021-2022 | 0            | 1                | -1                     | 52             | 0                  | 2                    | 5                   | 59                       | 91                          | -32                      |
| Average   | 0            | 0                | 0                      | 50             | 0                  | 2                    | 2                   | 55                       | 102                         | -46                      |