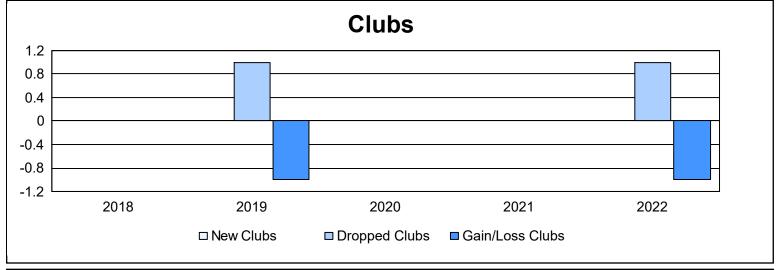

District 14 E

As of June 2022 Cumulative

| Year      | New<br>Clubs | Dropped<br>Clubs | Gain/<br>Loss<br>Clubs | New<br>Members | Charter<br>Members | Reinstate<br>Members | Transfer<br>Members | Total<br>Member<br>Added | Total<br>Members<br>Dropped | Gain/<br>Loss<br>Members |
|-----------|--------------|------------------|------------------------|----------------|--------------------|----------------------|---------------------|--------------------------|-----------------------------|--------------------------|
| 2017-2018 | 0            | 0                | 0                      | 66             | 2                  | 4                    | 3                   | 75                       | 136                         | -61                      |
| 2018-2019 | 0            | 1                | -1                     | 44             | 0                  | 3                    | 2                   | 49                       | 135                         | -86                      |
| 2019-2020 | 0            | 0                | 0                      | 39             | 0                  | 1                    | 0                   | 40                       | 85                          | -45                      |
| 2020-2021 | 0            | 0                | 0                      | 51             | 0                  | 1                    | 1                   | 53                       | 61                          | -8                       |
| 2021-2022 | 0            | 1                | -1                     | 52             | 0                  | 2                    | 5                   | 59                       | 91                          | -32                      |
| Average   | 0            | 0                | 0                      | 50             | 0                  | 2                    | 2                   | 55                       | 102                         | -46                      |